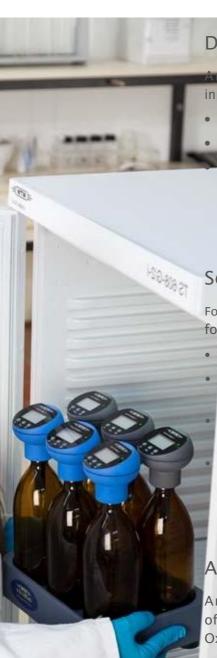

### Set

For OxiTop® sets including stirring platforms and accessories are available.

- 6 respectively 12 measuring places
- Inductive stirring platforms with program controlled operation
  - Two overflow meassuring flasks for inlet and outlet measurement

Including CO<sub>2</sub> absorbant and nitrification inhibitor