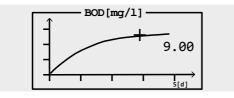

### Display

Am odern graphic display supports the input and provides multiple information.

- Display of thecurve
- Selection of the sample volume
  - Call-up of interim values

Head with curve representation: BOD curve after 5

Sample volume

Current BOD value