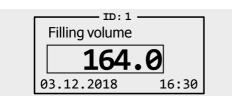

## Up-to-date BOD Measurement

The new OxiTop  $^{\circ}$ -i is a modern easy-to-use instrument for BOD measurement (Biochemical Oxygen Demand). The duration can be defined between one and seven days.

The sample volume can be selected in the menu. The conversion into the corrseponding BOD value will be automatic, error-free and convenient. Asmall LED informs about the actual operating condition of the head.

Sample volume

Current BOD value