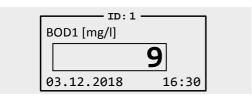

## Up-to-date BOD Measurement

The new OxiTop  $^{\circ}$ -i is a modern easy-to-use instrument for BOD measurement (Biochemical Oxygen Demand). The duration can be defined between one and seven days.

The sample volume can be selected in the menu. The conversion into the corrseponding BOD value will be automatic, error-free and convenient. Asmall LED informs about the actual operating condition of the head.

Sample volume

Current BOD value