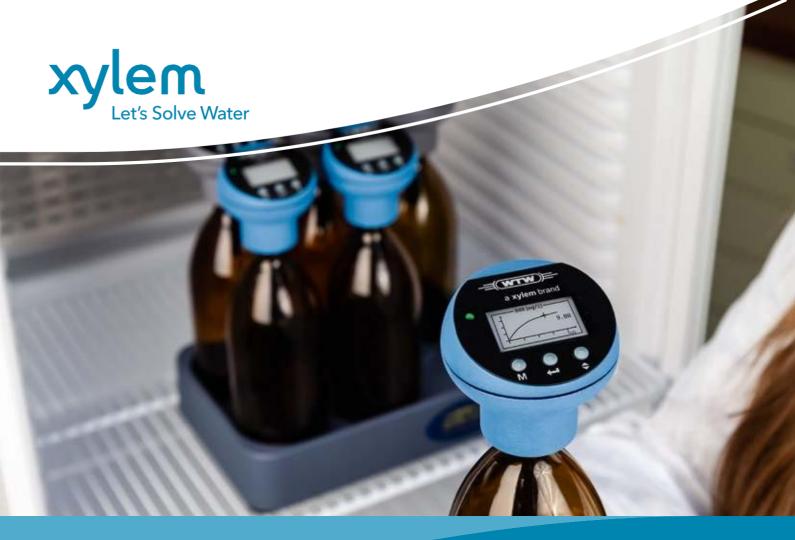

# Respirometric BOD secure, easy, convenient

OxiTOp®-i

## Up-to-date BOD Measurement

The new OxiTop  $^{\circ}$ -i is a modern easy-to-use instrument for BOD measurement (Biochemical Oxygen Demand). The duration can be defined between one and seven days.

The sample volume can be selected in the menu. The conversion into the corrseponding BOD value will be automatic, error-free and convenient. Asmall LED informs about the actual operating condition of the head.

### Unmistakable

The heads with two colors in a modern design with adjustable numeric sample ID support the distinction between inlet and outlet.

### Set

For OxiTop® sets including stirring platforms and accessories are available.

- 6 respectively 12 measuring places
- Inductive stirring platforms with program controlled operation
  - Two overflow meassuring flasks for inlet and outlet measurement