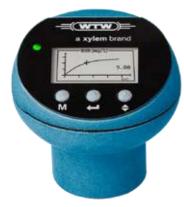

### Display

Am odern graphic display supports the input and provides multiple information.

- Display of thecurve
- Selection of the sample volume
  - Call-up of interim values

Head with curve representation: BOD curve after 5

Sample volume

Current BOD value