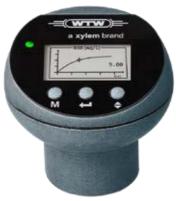

### Display

Am odern graphic display supports the input and provides multiple information.

- Display of thecurve
- Selection of the sample volume
  - Call-up of interim values

Head with curve representation: BOD curve after 5

Sample volume

Current BOD value